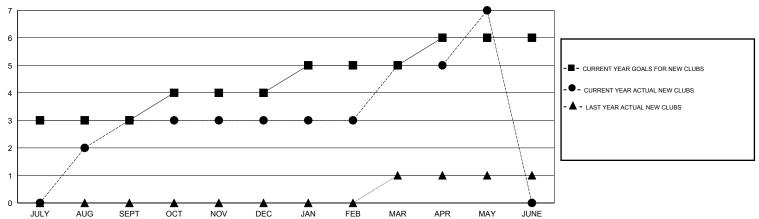

## GOALS AND ACTUAL NEW CLUBS CUMULATIVE

## **LOCATION PHILIPPINES**

GMT CA 5

|               |                  | Clubs             |                  |                  | Members               |                    |                                     |                    |                  |
|---------------|------------------|-------------------|------------------|------------------|-----------------------|--------------------|-------------------------------------|--------------------|------------------|
|               | RESUL            | LTS FOR 2014-2015 | i                |                  | RESULTS FOR 2014-2015 |                    |                                     |                    |                  |
| QUARTER       | NEW CLUB<br>GOAL | NEW CLUBS         | DROPPED<br>CLUBS | NET<br>GAIN/LOSS | QUARTER               | NEW MEMBER<br>GOAL | CHARTER AND<br>NEW MEMBERS<br>ADDED | DROPPED<br>MEMBERS | NET<br>GAIN/LOSS |
| JULY/AUG/SEPT | 3                | 3                 | 1                | 2                | JULY/AUG/SEPT         | 80                 | 145                                 | 65                 | 80               |
| OCT/NOV/DEC   | 1                | 0                 | 5                | -5               | OCT/NOV/DEC           | 40                 | 40                                  | 143                | -103             |
| JAN/FEB/MAR   | 1                | 2                 | 0                | 2                | JAN/FEB/MAR           | 20                 | 74                                  | 20                 | 54               |
| APR/MAY/JUNE  | 1                | 2                 | 0                | 2                | APR/MAY/JUNE          | -60                | 86                                  | 6                  | 80               |