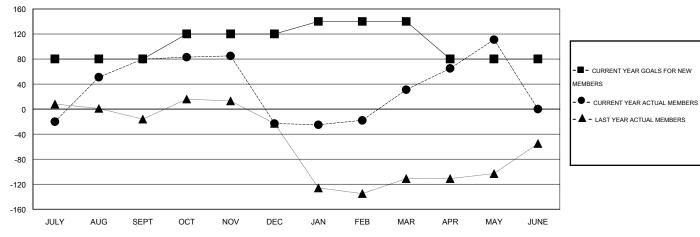

#### GOALS AND ACTUAL MEMBERS CUMULATIVE

| DROPPED CLUBS: 6  DROPPED MEMBERS |          | 29 CLUBS OF 47 ADDED 1 OR MORE NEW MEMBERS | GENDER DISTRIBUT  MALE  FEMALE | TION<br>736 (49.70%)<br>745 (50.30%) |     |
|-----------------------------------|----------|--------------------------------------------|--------------------------------|--------------------------------------|-----|
| DECEASED CLUB CANCELLED           | 1<br>138 | CLICK HERE FOR HEALTH ASSESSMENT DATA      | FAMILY UNIT MEMBERS            |                                      | 484 |
| OTHER                             | 95       |                                            | HEAD OF HOUSEHOLD              |                                      | 188 |
| TOTAL                             | 234      |                                            | NON-HEAD OF HOUSEHOLD          | 296                                  |     |

## **LOCATION PHILIPPINES**

GMT CA 5

|               |                  | Clubs             |                  |                  | Members               |                    |                                     |                    |                  |
|---------------|------------------|-------------------|------------------|------------------|-----------------------|--------------------|-------------------------------------|--------------------|------------------|
|               | RESUL            | LTS FOR 2014-2015 | i                |                  | RESULTS FOR 2014-2015 |                    |                                     |                    |                  |
| QUARTER       | NEW CLUB<br>GOAL | NEW CLUBS         | DROPPED<br>CLUBS | NET<br>GAIN/LOSS | QUARTER               | NEW MEMBER<br>GOAL | CHARTER AND<br>NEW MEMBERS<br>ADDED | DROPPED<br>MEMBERS | NET<br>GAIN/LOSS |
| JULY/AUG/SEPT | 3                | 3                 | 1                | 2                | JULY/AUG/SEPT         | 80                 | 145                                 | 65                 | 80               |
| OCT/NOV/DEC   | 1                | 0                 | 5                | -5               | OCT/NOV/DEC           | 40                 | 40                                  | 143                | -103             |
| JAN/FEB/MAR   | 1                | 2                 | 0                | 2                | JAN/FEB/MAR           | 20                 | 74                                  | 20                 | 54               |
| APR/MAY/JUNE  | 1                | 2                 | 0                | 2                | APR/MAY/JUNE          | -60                | 86                                  | 6                  | 80               |